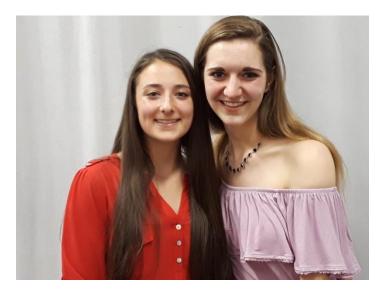

In 2018, the ABA awarded scholarships to Ashland High graduating seniors **Victoria Hyland** and **Olivia Sewell**. Hyland is studying actuarial science and business management at Temple University and Sewell is studying biochemistry at Boston College. ABA scholarship committee members are: M.R. Fletcher (Earthly Wealth Jewelry); Valerie Gaines (At Peace Reiki); Nadine Nesbitt (WAITT-We're All in This Together); Claudette Rowe (Knowledge Points Learning Center); and Wendy Pyne, Chair (Protegro, Inc. Holistic Financial Consulting).

###

**Olivia Sewell (left) and Victoria Hyland** (Photo/Cynthia Whitty)